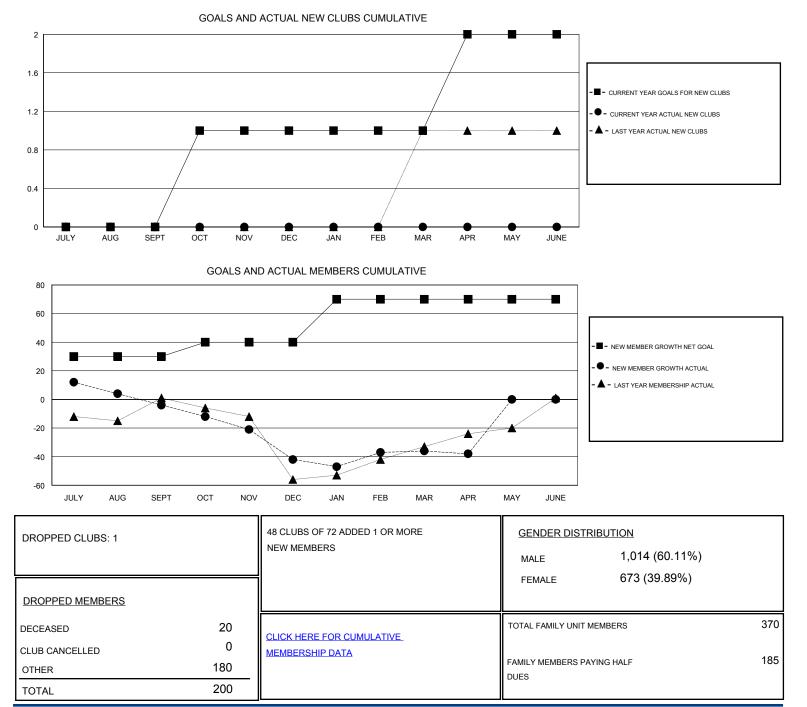

## LOCATION AUSTRALIA

GMT CA

| Clubs                 |               |           |               | Members               |                                                                |                                                              |                                                    |
|-----------------------|---------------|-----------|---------------|-----------------------|----------------------------------------------------------------|--------------------------------------------------------------|----------------------------------------------------|
| RESULTS FOR 2016-2017 |               |           |               | RESULTS FOR 2016-2017 |                                                                |                                                              |                                                    |
| QUARTER               | NEW CLUB GOAL | NEW CLUBS | DROPPED CLUBS | QUARTER               | NEW MEMBER GROWTH<br>NET GOAL (not reinstated<br>or transfers) | NEW MEMBER<br>GROWTH ACTUAL (not<br>reinstated or transfers) | DROPPED<br>MEMBERS ACTUAL<br>(including transfers) |
| JULY/AUG/SEPT         | 0             | 0         | 0             | JULY/AUG/SEPT         | 30                                                             | 60                                                           | 64                                                 |
| OCT/NOV/DEC           | 1             | 0         | 1             | OCT/NOV/DEC           | 10                                                             | 29                                                           | 67                                                 |
| JAN/FEB/MAR           | 0             | 0         | 0             | JAN/FEB/MAR           | 30                                                             | 61                                                           | 55                                                 |
| APR/MAY/JUNE          | 1             | 0         | 0             | APR/MAY/JUNE          | 0                                                              | 12                                                           | 14                                                 |